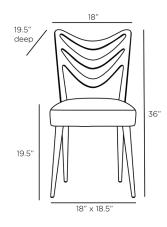

# SUTTON DINING CHAIR

5769

H: 36 IN, W: 18 IN, D: 19.5 IN Muslin Contract Recommendations: Adding a lacquer coating provides additional pro-

# DIMENSIONS

Foot PrintVLeg Height14Seat Back Height14SeatVSeat Height14SeatVYardage To Reupholster1

W: 18 IN, D: 18.5 IN 15 IN 14.5 IN W: 18 IN, D: 19.5 IN 19.5 IN W: 18 IN, D: 19.5 IN Taking a cue from Art Nouveau linework, the Sutton is striking around any dining table. The classic ladder-back style is redesigned with a dipped wishbone silhouette and tapered legs. The dining chair is constructed of ebony mahogany, pillowed in neutral white muslin for recovering. Finish will vary.