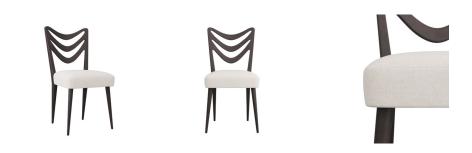

# DIMENSIONS

Foot PrintVLeg Height14Seat Back Height14SeatVSeat Height14SeatVYardage To Reupholster1

W: 18 IN, D: 18.5 IN 15 IN 14.5 IN W: 18 IN, D: 19.5 IN 19.5 IN W: 18 IN, D: 19.5 IN Taking a cue from Art Nouveau linework, the Sutton is striking around any dining table. The classic ladder-back style is redesigned with a dipped wishbone silhouette and tapered legs. The dining chair is constructed of ebony mahogany, pillowed in neutral white muslin for recovering. Finish will vary.